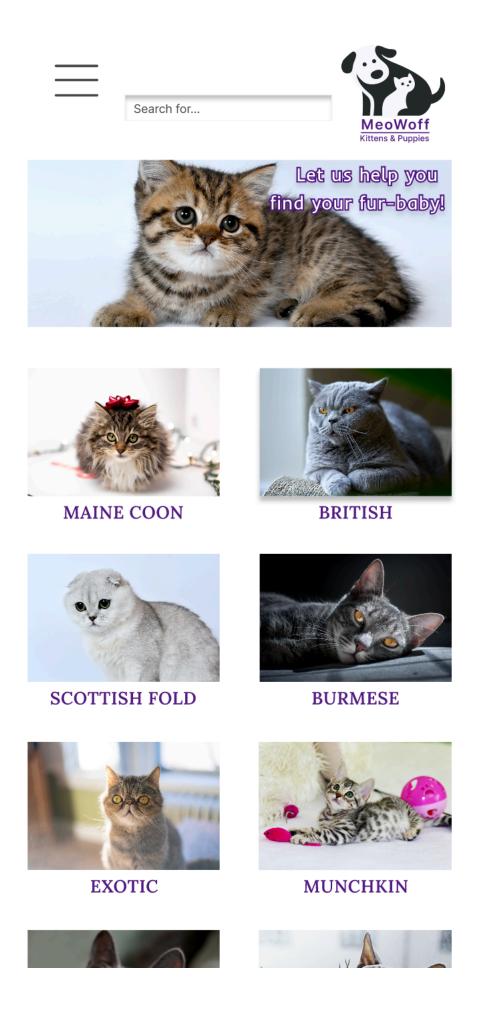

#### **User Needs**

- The user needs a mobile site that has a feature for choosing/searching for a pet to adopt.
- User needs to be able to contact and message owner for more information about chosen pet.
- The user needs to learn more about MeoWoff.
- The user should feel that they are browsing/ navigating a legit mobile site for pets.

#### User Tasks

• User should be able to navigate mobile site with quick search features.

User should be able to choose a pet and view information about said pet.

User should be able to send a message or request for inquiry details.