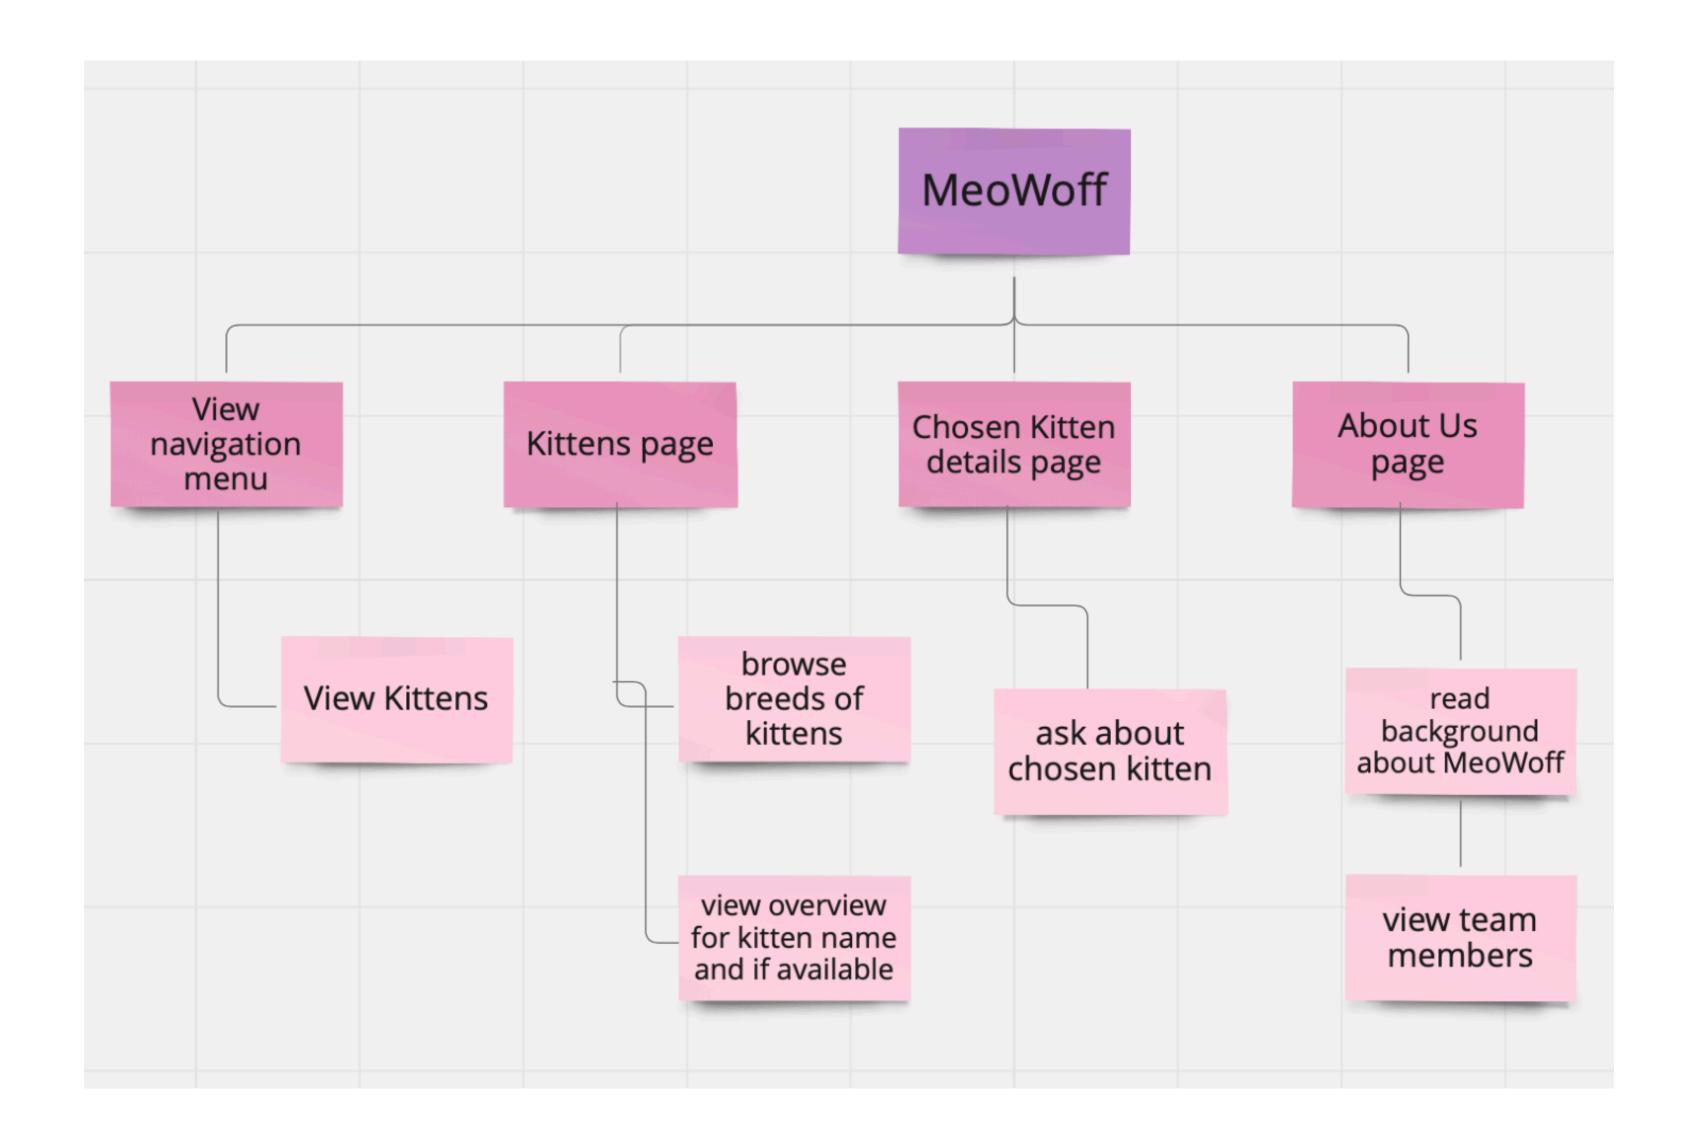

## Site Map

 Existing site map is relevant/correlates with updated redesign.

#### User Tasks

• User should be able to navigate mobile site with quick search features.

User should be able to choose a pet and view information about said pet.

User should be able to send a message or request for inquiry details.

User should be able to learn more about MeoWoff.