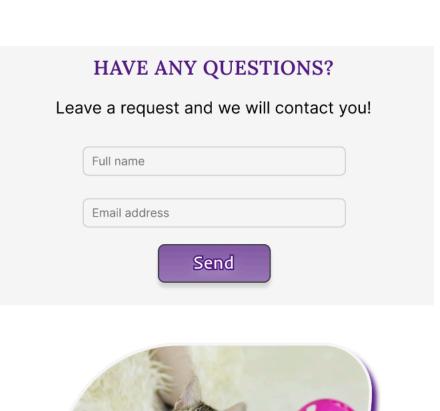

#### **User Needs**

- The user needs a mobile site that has a feature for choosing/searching for a pet to adopt.
- User needs to be able to contact and message owner for more information about chosen pet.
- The user needs to learn more about MeoWoff.
- The user should feel that they are browsing/ navigating a legit mobile site for pets.

#### User Tasks

• User should be able to navigate mobile site with quick search features.

User should be able to choose a pet and view information about said pet.

User should be able to send a message or request for inquiry details.